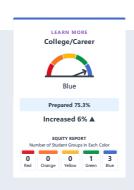

# **Academic Engagement**

See information that shows how well schools are engaging students in their learning.