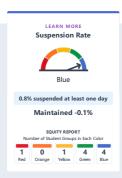

## **Conditions & Climate**

View data related to how well schools are providing a healthy, safe and welcoming environment.