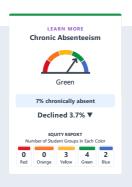

# **Academic Engagement**

See information that shows how well schools are engaging students in their learning.