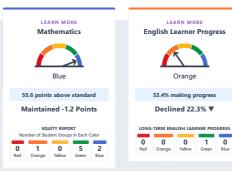

## **Academic Performance**

View Student Assessment Results and other aspects of school performance.